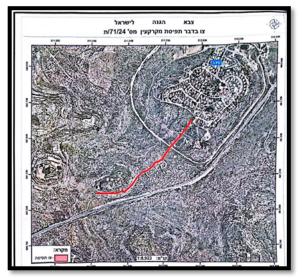

The fourth order targeted 2.791 dunums of Tubas City lands, with the aim of establishing a security strip linking the Nahal Petronot outpost, which was built on citizens' lands in Tubas Governorate, with Road No. 90 in the area, and the military order bore the number T/80/24.