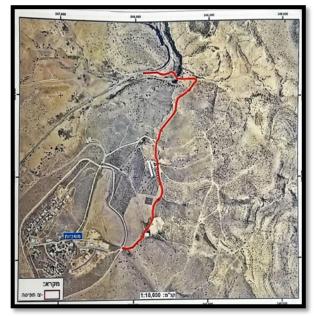

The first order targeted 7.739 dunums of Beit Lid lands in the Tulkarm governorate, with the aim of establishing a security road connecting the Anab settlement to the main street, through merging with a side street in the area, and the military order bore the number T/71/24.