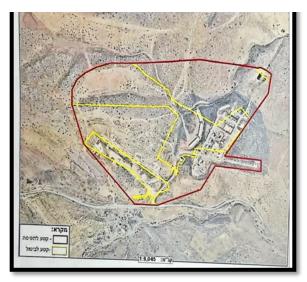

The second order targeted 732.719 dunums of land in the villages of Bardala and Tayasir in Tubas Governorate, with the aim of reorganizing a military site established in the area, the area indicated in red on the military order map, by canceling a previous order controlling 275 dunums, the area indicated in yellow, and replacing it with the new order that intersects with Road No. 5799, and the military order bore the number T/79/25.