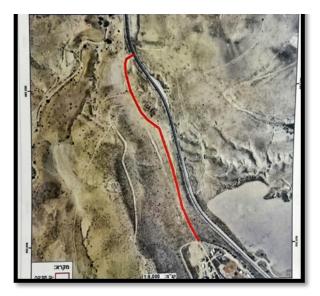

The fourth order targeted 2.791 dunums of Tubas City lands, with the aim of establishing a security strip linking the Nahal Petronot outpost, which was built on citizens' lands in Tubas Governorate, with Road No. 90 in the area, and the military order bore the number T/80/24.