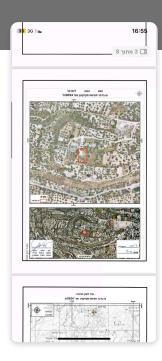

## Home Maps and Military orders

Seizure of lands in Sebastia

Home

About

**CWRC** Publications

خريطة الأمر العسكري

Sebastia seizure order confiscates a total of 1,300 meters (a dunam and 300 meters of town land) in favor of establishing a military point on the western side of the town, in order to tighten control over the settlement road that leads to the Homesh outpost, to which the settlement process took place in accordance with the Sebastia Amendment Law. This military point also helps secure the entry of settlers to the archaeological area in the town of Sebastia.